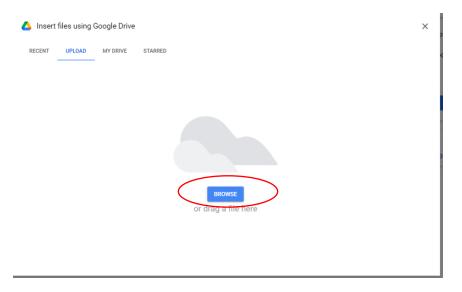

5. Click browse to search for the file

6. Locate the file and click open

7. Click turn in to submit

Document name appears here

8. Click Turn in and your work will be submitted.