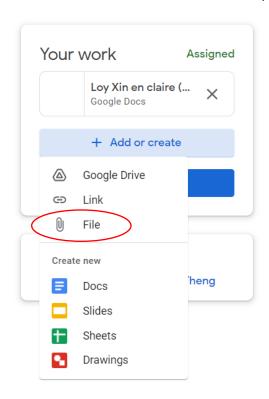

## **HOW TO SUBMIT ASSIGNMENT WORK TO YOUR TEACHER**

1. Click to enter the class to submit your work.

Teacher's instruction

Add comment to Loy Boon Theng

4. Click 'File' to select the document you have saved in your computer.