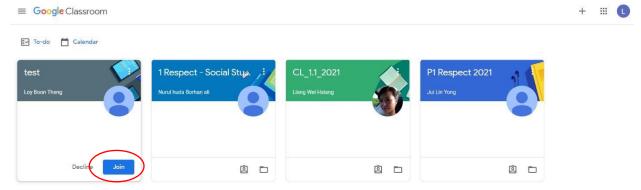

- 3. Once you login, you come to into the dashboard.
- 4. Click join if you have not joined your teacher's class.