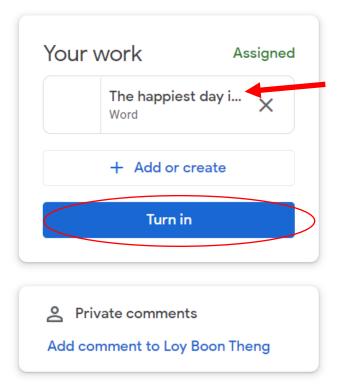

## **HOW TO SUBMIT ASSIGNMENT WORK TO YOUR TEACHER**

1. Click to enter the class to submit your work.

Teacher's instruction

Add comment to Loy Boon Theng

4. Click 'File' to select the document you have saved in your computer.

5. Click browse to search for the file

6. Locate the file and click open

7. Click turn in to submit

Document name appears here

8. Click Turn in and your work will be submitted.