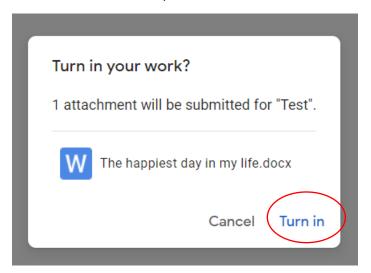

5. Click browse to search for the file

6. Locate the file and click open

7. Click turn in to submit

Document name appears here

8. Click Turn in and your work will be submitted.