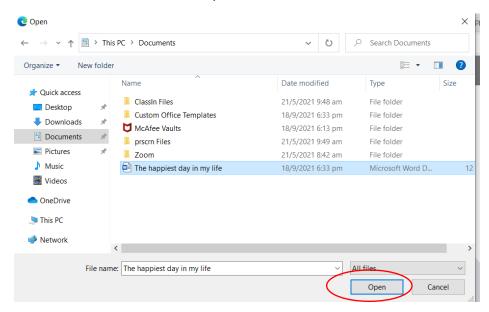

5. Click browse to search for the file

6. Locate the file and click open

7. Click turn in to submit

Document name appears here

8. Click Turn in and your work will be submitted.