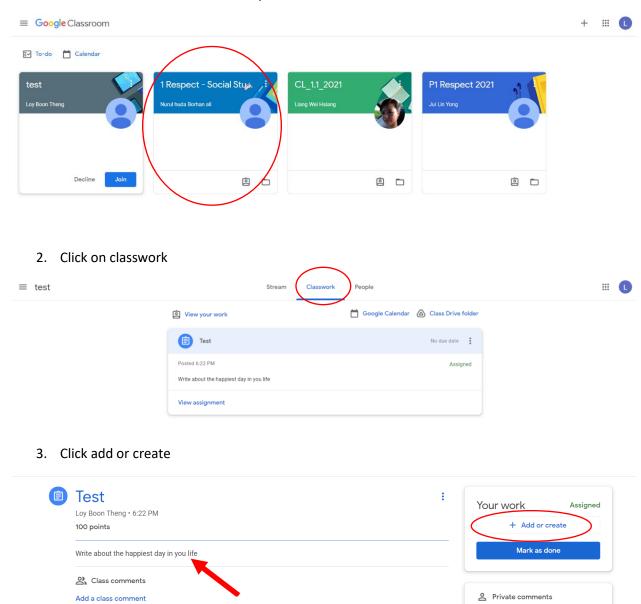

## **HOW TO SUBMIT ASSIGNMENT WORK TO YOUR TEACHER**

1. Click to enter the class to submit your work.

Teacher's instruction

Add comment to Loy Boon Theng

4. Click 'File' to select the document you have saved in your computer.