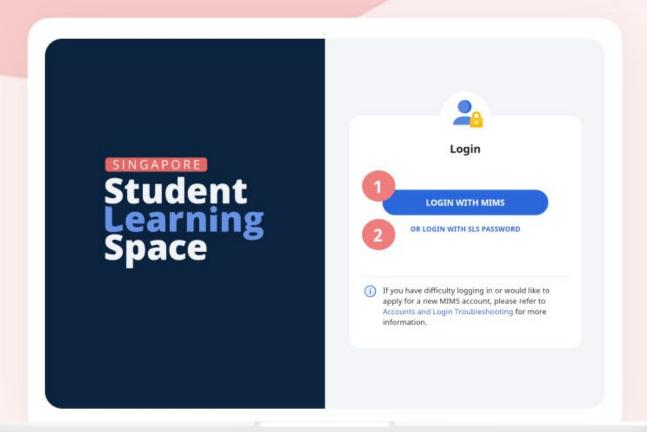

**Simplified Login** to SLS

**COMING TO YOU ON 1 DECEMBER** 

You can now log in to SLS with your MIMS/Student iCON username. For example, tan\_weiling@students.edu.sg

SYSTEM UPGRADE NOTICE: SLS will be unavailable on Wednesday 30 November and Thursday 1 December 2022.

RELEASE 18: STUDENT POSTER 1 OF 2

Use your MIMS/Student iCON username and MIMS password

Login with SLS Password

Use your MIMS/Student iCON username and existing SLS password

|        | From Dec 2022, MIMS users should use their MIMS login ID as the username. |
|--------|---------------------------------------------------------------------------|
| sernam | e                                                                         |
| Usern  | ame.                                                                      |
| S Pass | word                                                                      |
| SLS Pa | ssword                                                                    |