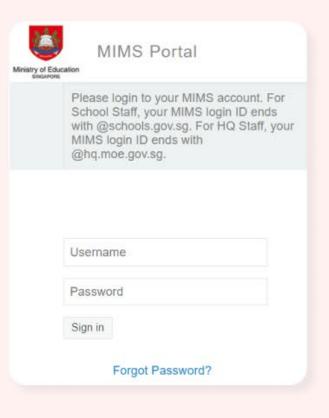

RELEASE 18: STUDENT POSTER 1 OF 2

Use your MIMS/Student iCON username and MIMS password

Login with SLS Password

Use your MIMS/Student iCON username and existing SLS password

|        | From Dec 2022, MIMS users should use their MIMS login ID as the username. |
|--------|---------------------------------------------------------------------------|
| sernam | e                                                                         |
| Usern  | ame.                                                                      |
| S Pass | word                                                                      |
| SLS Pa | ssword                                                                    |